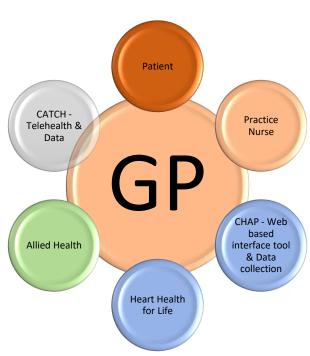

## CR in Rural and Remote GP Practices

### Key messages for the rural GP community

- Shifting Cardiac Rehabilitation from a metro tertiary setting to an accessible rural based model
- Reinforce the GP as the centre of the patients coordination of care & assessment
- Engage clinicians, including GPs, to ensure all patients are participating in Cardiac Rehabilitation program