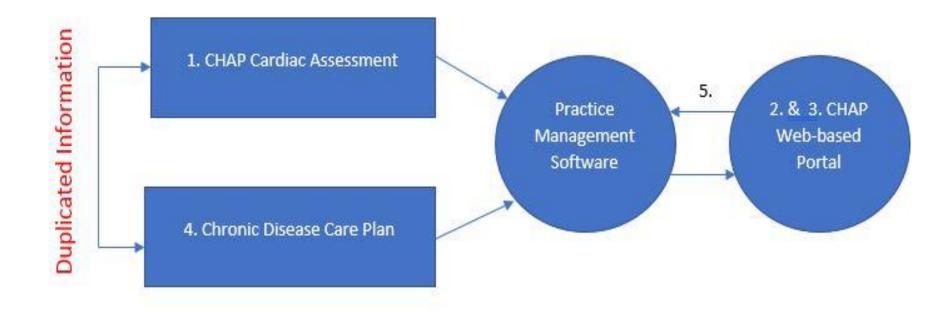

### What we discovered and are excited about

- A business case that has the ability to deliver viable and sustainable CR in rural & remote GP practices with the GP at the centre of patient care
- A service delivery model of CR care that will help to reduce secondary cardiac events for patients is Country SA.
- An IT / Telehealth Framework that will assist in delivering
  - Important data collection and sharing between GP practice & iCCnet
  - User friendly software interface for data entry by patient and practice nurse
  - Allied health services to Country SA patients
- Language shift from Chronic Disease to Heart Health for Life