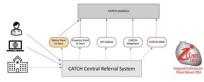

# Aim of the CHAP Project

Translate evidence and guidelines to increase attendance and completion of Cardiac Rehabilitation for patients living in rural and remote SA

CHAP – Country Heart Attack Prevention

CATCH - Country Access To Cardiac Health

ICCnet SA – Integrated Cardiovascular Clinical Network SA

### What we discovered and are excited about

- A business case that has the ability to deliver viable and sustainable CR in rural & remote GP practices with the GP at the centre of patient care
- A service delivery model of CR care that will help to reduce secondary cardiac events for patients is Country SA.
- An IT / Telehealth Framework that will assist in delivering
  - Important data collection and sharing between GP practice & iCCnet
  - User friendly software interface for data entry by patient and practice nurse
  - Allied health services to Country SA patients
- Language shift from Chronic Disease to Heart Health for Life