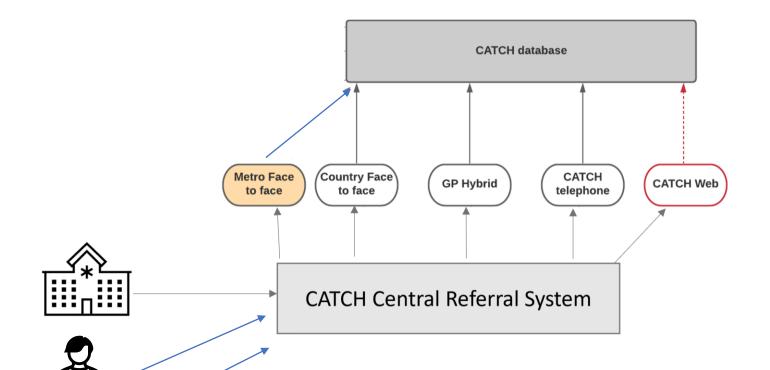

#### CARDIAC REHAB IN REGIONAL SA

Figure 1: Modes of delivery for cardiac rehabilitatio

### **GP ASSESSMENT SERVICES**

| Initial / Pre-<br>Assessment 1     | Assessment 2          | Assessment 3            | Assessment 4          | Supplementary<br>Service |
|------------------------------------|-----------------------|-------------------------|-----------------------|--------------------------|
| 1-2 weeks post                     | 8-12 weeks post       | 6 months post discharge | 12 months post        | Care Plan follow up, !   |
| discharge                          | discharge             |                         | discharge             | per calendar year        |
| 75 min consult –                   | 60 min consult –      | 75 min consult –        | 75 min consult –      | Video Consultation       |
| 60 min Practice Nurse              | 45 min Practice Nurse | 60 min Practice Nurse   | 60 min Practice Nurse | with Cardiologist or     |
| / 15 min GP                        | / 15 min GP           | / 15 min GP             | / 15 min GP           | Practice Nurse           |
| Preparation of GP                  | Care Plan follow up   | Review of GP            | Preparation of GP     | Home Medication          |
| Management Plan                    | by Practice Nurse     | Management Plan         | Management Plan       | Review by GP             |
| Coordination Team                  | Home Medication       | Review of Team Care     | Coordination of Team  |                          |
| Care Arrangements                  | Review                | Arrangements            | Care Arrangements     |                          |
| Initiate Home<br>Medication Review | Figure 4              | : GP CR Assessme        | nt Services           |                          |

GPs are involved in phase 2 of the program (at 6-10 weeks)

and are required to complete 4 clinical assessments at 1-2 weeks, 8-12 weeks, 6 months and 12 months post discharge.

| CHAP Initial Assessment 1             | Medicare Rem Description Preparation of GP Management Plan                                                                                                                                                                                                                                                                                                                                                                                                                                                                                                                                                                                                                                                                                                                                                                                                                                                                                                                                                                                                                                                                                                                                                                                                                                                                                                                                                                                                                                                                                                                                                                                                                                                                                                                                                                                                                                                                                                                                                                                                                                                                     | Medicare<br>Hern |    | ebute  | PN<br>Time | PN Cost |        | GP<br>Time |    | et Value<br>a Phi cost) | 0  | serine Valve<br>GP Vine<br>(Mandard<br>Consult) |  |
|---------------------------------------|--------------------------------------------------------------------------------------------------------------------------------------------------------------------------------------------------------------------------------------------------------------------------------------------------------------------------------------------------------------------------------------------------------------------------------------------------------------------------------------------------------------------------------------------------------------------------------------------------------------------------------------------------------------------------------------------------------------------------------------------------------------------------------------------------------------------------------------------------------------------------------------------------------------------------------------------------------------------------------------------------------------------------------------------------------------------------------------------------------------------------------------------------------------------------------------------------------------------------------------------------------------------------------------------------------------------------------------------------------------------------------------------------------------------------------------------------------------------------------------------------------------------------------------------------------------------------------------------------------------------------------------------------------------------------------------------------------------------------------------------------------------------------------------------------------------------------------------------------------------------------------------------------------------------------------------------------------------------------------------------------------------------------------------------------------------------------------------------------------------------------------|------------------|----|--------|------------|---------|--------|------------|----|-------------------------|----|-------------------------------------------------|--|
|                                       |                                                                                                                                                                                                                                                                                                                                                                                                                                                                                                                                                                                                                                                                                                                                                                                                                                                                                                                                                                                                                                                                                                                                                                                                                                                                                                                                                                                                                                                                                                                                                                                                                                                                                                                                                                                                                                                                                                                                                                                                                                                                                                                                |                  | 5  | 152.58 | 45         | 5       |        | 15min      | 5  | 96.25                   | 5  | 39.79                                           |  |
| Pre CR -Assessment                    | Cardiac Assessment (CHAP)                                                                                                                                                                                                                                                                                                                                                                                                                                                                                                                                                                                                                                                                                                                                                                                                                                                                                                                                                                                                                                                                                                                                                                                                                                                                                                                                                                                                                                                                                                                                                                                                                                                                                                                                                                                                                                                                                                                                                                                                                                                                                                      |                  |    |        | 15         | 5       | 14.06  |            | П  |                         | 1  |                                                 |  |
| Week 1-2 - post-discharge             | Coordination Team Care Arrangements                                                                                                                                                                                                                                                                                                                                                                                                                                                                                                                                                                                                                                                                                                                                                                                                                                                                                                                                                                                                                                                                                                                                                                                                                                                                                                                                                                                                                                                                                                                                                                                                                                                                                                                                                                                                                                                                                                                                                                                                                                                                                            | 729              | 5  | 120.85 |            |         |        |            | 3  | 120.85                  | ı  |                                                 |  |
| GP Practice                           | initiate Home Medication Review - billed at later di                                                                                                                                                                                                                                                                                                                                                                                                                                                                                                                                                                                                                                                                                                                                                                                                                                                                                                                                                                                                                                                                                                                                                                                                                                                                                                                                                                                                                                                                                                                                                                                                                                                                                                                                                                                                                                                                                                                                                                                                                                                                           | inte             | _  |        |            | _       |        |            | -  |                         | -  |                                                 |  |
|                                       |                                                                                                                                                                                                                                                                                                                                                                                                                                                                                                                                                                                                                                                                                                                                                                                                                                                                                                                                                                                                                                                                                                                                                                                                                                                                                                                                                                                                                                                                                                                                                                                                                                                                                                                                                                                                                                                                                                                                                                                                                                                                                                                                |                  | 5  | 273.35 |            | 5       | \$6.25 |            | 5  | 217.10                  | S  | 39,7                                            |  |
| Cardiac Rehabilitation Prop           | gram 6-15 wk duration - Patient Choice of CR De                                                                                                                                                                                                                                                                                                                                                                                                                                                                                                                                                                                                                                                                                                                                                                                                                                                                                                                                                                                                                                                                                                                                                                                                                                                                                                                                                                                                                                                                                                                                                                                                                                                                                                                                                                                                                                                                                                                                                                                                                                                                                | elivery          |    |        |            |         |        |            |    |                         |    |                                                 |  |
| OIAF Re-Assessment 2                  | Level B GP Consultation                                                                                                                                                                                                                                                                                                                                                                                                                                                                                                                                                                                                                                                                                                                                                                                                                                                                                                                                                                                                                                                                                                                                                                                                                                                                                                                                                                                                                                                                                                                                                                                                                                                                                                                                                                                                                                                                                                                                                                                                                                                                                                        | 23               | s  | 20.75  |            | _       | _      | 15min      | s  | 11.62                   | s  | 29.7                                            |  |
| Post CR - Re-Assessment               | Care plan follow up - PN (see anomices services bero                                                                                                                                                                                                                                                                                                                                                                                                                                                                                                                                                                                                                                                                                                                                                                                                                                                                                                                                                                                                                                                                                                                                                                                                                                                                                                                                                                                                                                                                                                                                                                                                                                                                                                                                                                                                                                                                                                                                                                                                                                                                           | 10997            | 5  | 12.70  | 15         | 5       | 14.06  |            | 4  | 13.41                   | 10 |                                                 |  |
| Week 8-12 - post discharge            | Cardiac Assessment (CHAP)                                                                                                                                                                                                                                                                                                                                                                                                                                                                                                                                                                                                                                                                                                                                                                                                                                                                                                                                                                                                                                                                                                                                                                                                                                                                                                                                                                                                                                                                                                                                                                                                                                                                                                                                                                                                                                                                                                                                                                                                                                                                                                      |                  |    |        | 15         | 5       | 14.06  |            | 5  |                         | 1  |                                                 |  |
| GP Practice                           |                                                                                                                                                                                                                                                                                                                                                                                                                                                                                                                                                                                                                                                                                                                                                                                                                                                                                                                                                                                                                                                                                                                                                                                                                                                                                                                                                                                                                                                                                                                                                                                                                                                                                                                                                                                                                                                                                                                                                                                                                                                                                                                                |                  |    |        |            |         |        |            |    |                         | ı  |                                                 |  |
|                                       | Bill for mome Medication Review                                                                                                                                                                                                                                                                                                                                                                                                                                                                                                                                                                                                                                                                                                                                                                                                                                                                                                                                                                                                                                                                                                                                                                                                                                                                                                                                                                                                                                                                                                                                                                                                                                                                                                                                                                                                                                                                                                                                                                                                                                                                                                | 900              | .5 | 163.70 |            |         |        | 15mn       | 5  | 263.70                  | 5  | 39.75                                           |  |
|                                       | AND THE RESERVE OF THE PARTY OF |                  | 5  | 216.15 |            | 5       | 28.13  |            | 5  | 159.90                  | 5  | 79,50                                           |  |
| OIAF Emth Assessment 3                | Review of GP Management Plan                                                                                                                                                                                                                                                                                                                                                                                                                                                                                                                                                                                                                                                                                                                                                                                                                                                                                                                                                                                                                                                                                                                                                                                                                                                                                                                                                                                                                                                                                                                                                                                                                                                                                                                                                                                                                                                                                                                                                                                                                                                                                                   | 732              | 5  | 76.13  | 45         | 5       | 42.19  | 15min      | 5  | 19.90                   | 5  | 39.7                                            |  |
| Einth review GPMP                     | Cardiac Assessment (CHAP)                                                                                                                                                                                                                                                                                                                                                                                                                                                                                                                                                                                                                                                                                                                                                                                                                                                                                                                                                                                                                                                                                                                                                                                                                                                                                                                                                                                                                                                                                                                                                                                                                                                                                                                                                                                                                                                                                                                                                                                                                                                                                                      |                  |    |        | 15         | 5       | 14.06  |            | 1  | 1227                    |    |                                                 |  |
| GP Practice                           | Review of Team Care Arrangments                                                                                                                                                                                                                                                                                                                                                                                                                                                                                                                                                                                                                                                                                                                                                                                                                                                                                                                                                                                                                                                                                                                                                                                                                                                                                                                                                                                                                                                                                                                                                                                                                                                                                                                                                                                                                                                                                                                                                                                                                                                                                                | 782              | 5  | 76.15  |            |         |        |            | 5  | 76.15                   |    |                                                 |  |
|                                       |                                                                                                                                                                                                                                                                                                                                                                                                                                                                                                                                                                                                                                                                                                                                                                                                                                                                                                                                                                                                                                                                                                                                                                                                                                                                                                                                                                                                                                                                                                                                                                                                                                                                                                                                                                                                                                                                                                                                                                                                                                                                                                                                |                  | \$ | 152.30 |            | 5       | 56.25  |            | 5  | 96.05                   | 5  | 39.7                                            |  |
| OtAP 12mth Assessment 4               | Preparation of GP Management Plan (GPNP)                                                                                                                                                                                                                                                                                                                                                                                                                                                                                                                                                                                                                                                                                                                                                                                                                                                                                                                                                                                                                                                                                                                                                                                                                                                                                                                                                                                                                                                                                                                                                                                                                                                                                                                                                                                                                                                                                                                                                                                                                                                                                       | 721              | \$ | 152.50 | 45         | \$      | 42.19  | 15min      | 5  | 96.25                   | 5  | 39.77                                           |  |
| GP Practice                           | Cardiac Assessment (CHAP)                                                                                                                                                                                                                                                                                                                                                                                                                                                                                                                                                                                                                                                                                                                                                                                                                                                                                                                                                                                                                                                                                                                                                                                                                                                                                                                                                                                                                                                                                                                                                                                                                                                                                                                                                                                                                                                                                                                                                                                                                                                                                                      |                  |    |        | 15         | 3       | 14.06  |            | ١. |                         | ı  |                                                 |  |
|                                       | Coordination Team-Care Arrangments                                                                                                                                                                                                                                                                                                                                                                                                                                                                                                                                                                                                                                                                                                                                                                                                                                                                                                                                                                                                                                                                                                                                                                                                                                                                                                                                                                                                                                                                                                                                                                                                                                                                                                                                                                                                                                                                                                                                                                                                                                                                                             | 723              |    | 120.85 |            |         |        |            | 5  | 120.65                  |    |                                                 |  |
| -000 Oncoro 114 I                     |                                                                                                                                                                                                                                                                                                                                                                                                                                                                                                                                                                                                                                                                                                                                                                                                                                                                                                                                                                                                                                                                                                                                                                                                                                                                                                                                                                                                                                                                                                                                                                                                                                                                                                                                                                                                                                                                                                                                                                                                                                                                                                                                |                  | \$ | 273.35 |            | \$      | 56.25  |            | 5  | 217.18                  | 5  | 39.75                                           |  |
| Additional Services - if<br>indicated | Care Plan follow up - Practice Nurse<br>5 x calendar year (less one used souve)                                                                                                                                                                                                                                                                                                                                                                                                                                                                                                                                                                                                                                                                                                                                                                                                                                                                                                                                                                                                                                                                                                                                                                                                                                                                                                                                                                                                                                                                                                                                                                                                                                                                                                                                                                                                                                                                                                                                                                                                                                                | 10957            | 9  | 50.80  | 60         | 5       | 56.25  |            | 8  | 5.45                    |    |                                                 |  |
| GP Practice                           | Video Consult with Cardiologist - Practice Nurse                                                                                                                                                                                                                                                                                                                                                                                                                                                                                                                                                                                                                                                                                                                                                                                                                                                                                                                                                                                                                                                                                                                                                                                                                                                                                                                                                                                                                                                                                                                                                                                                                                                                                                                                                                                                                                                                                                                                                                                                                                                                               | 10961            |    | 33.40  | 15         | 5       | 14.06  |            | 5  | 25.34                   |    |                                                 |  |
|                                       | Home Medication Review - GP                                                                                                                                                                                                                                                                                                                                                                                                                                                                                                                                                                                                                                                                                                                                                                                                                                                                                                                                                                                                                                                                                                                                                                                                                                                                                                                                                                                                                                                                                                                                                                                                                                                                                                                                                                                                                                                                                                                                                                                                                                                                                                    | 900              | \$ | 163.75 |            |         |        | 15min      | 5  | 263.70                  | 5  | 29.7                                            |  |
|                                       |                                                                                                                                                                                                                                                                                                                                                                                                                                                                                                                                                                                                                                                                                                                                                                                                                                                                                                                                                                                                                                                                                                                                                                                                                                                                                                                                                                                                                                                                                                                                                                                                                                                                                                                                                                                                                                                                                                                                                                                                                                                                                                                                |                  | 5  | 247.60 |            | 5       | 70.11  |            | 5  | \$77.58                 | 5  | 39.75                                           |  |
|                                       |                                                                                                                                                                                                                                                                                                                                                                                                                                                                                                                                                                                                                                                                                                                                                                                                                                                                                                                                                                                                                                                                                                                                                                                                                                                                                                                                                                                                                                                                                                                                                                                                                                                                                                                                                                                                                                                                                                                                                                                                                                                                                                                                |                  | _  |        |            |         |        |            | 4  | 867.74                  | 4  | 238.52                                          |  |